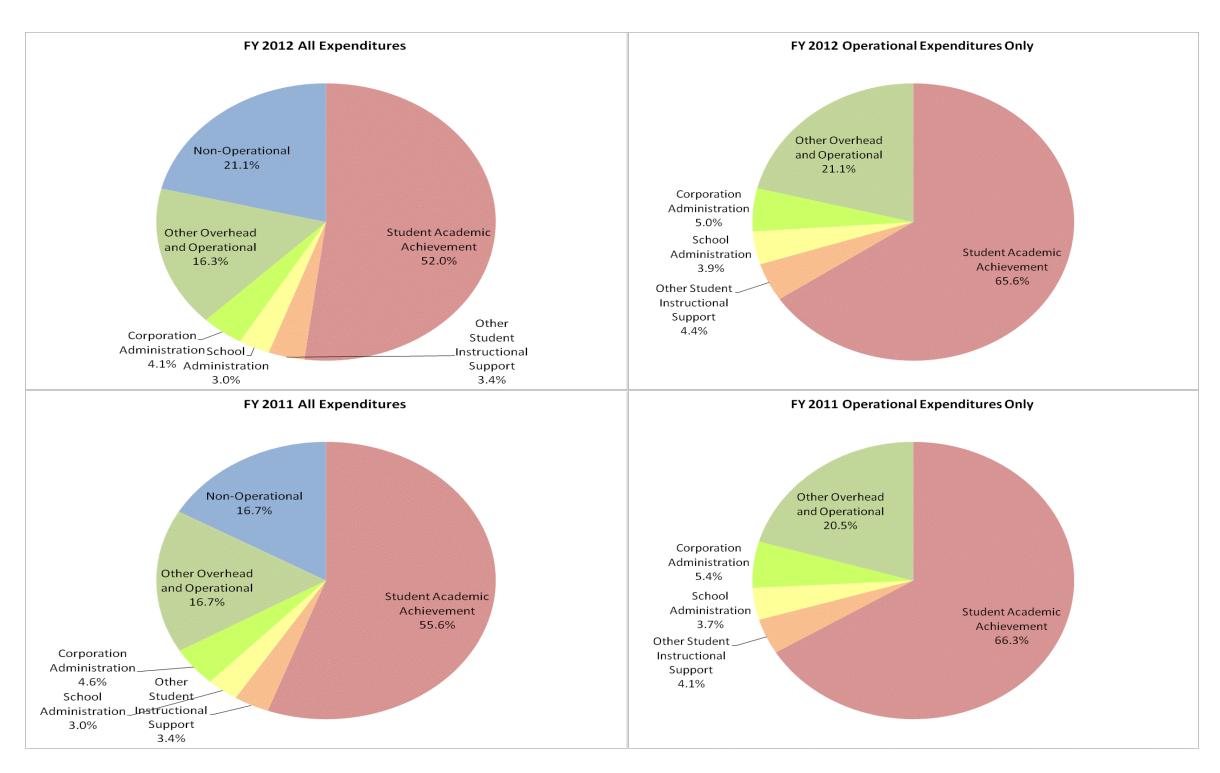

#### **Vincennes Community Sch Corp (4335)**

|                                |              | FY06 % of Total |              | FY09 % of Total |              | FY11 % of Total |              | FY12 % of Total |
|--------------------------------|--------------|-----------------|--------------|-----------------|--------------|-----------------|--------------|-----------------|
| Student Instructional Category | FY 2006      | Exp             | FY 2009      | Ехр             | FY 2011      | Exp             | FY 2012      | Ехр             |
| Student Academic Achievement   | \$16,486,949 | 59.5%           | \$17,248,149 | 50.0%           | \$16,505,722 | 55.6%           | \$15,861,557 | 52.0%           |
| Student Instructional Support  | \$1,778,892  | 6.4%            | \$2,354,174  | 6.8%            | \$1,901,266  | 6.4%            | \$1,959,296  | 6.4%            |
| Overhead and Operational       | \$5,903,587  | 21.3%           | \$6,985,813  | 20.3%           | \$6,315,414  | 21.3%           | \$6,217,415  | 20.4%           |
| Nonoperational                 | \$3,524,934  | 12.7%           | \$7,892,245  | 22.9%           | \$4,966,619  | 16.7%           | \$6,435,854  | 21.1%           |
| Grand Total                    | \$27,694,364 |                 | \$34,480,380 |                 | \$29,689,021 |                 | \$30,474,122 |                 |